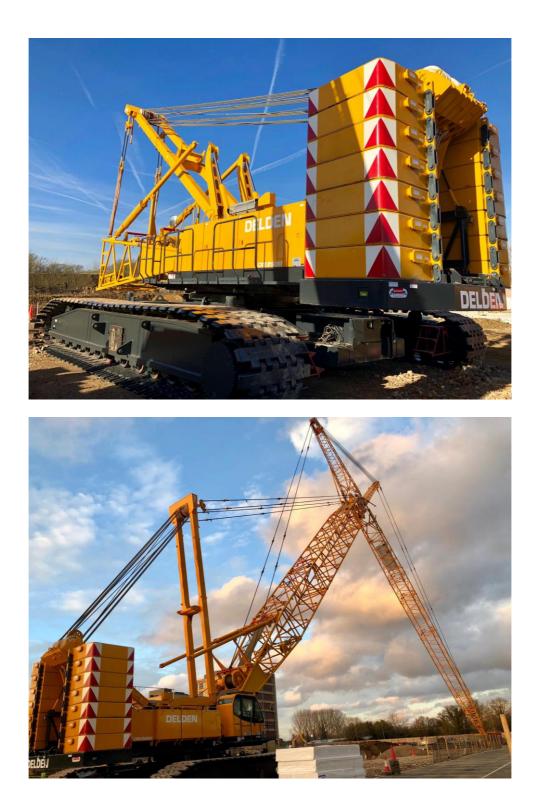

## KOBELCO - CKE2500-2 - 2010

Further to your request, please see the specification details below regarding an available used KOBELCO lattice boom crawler crane. Please do not hesitate to contact us should you require any additional information, photographs, or to arrange a detailed inspection. Please note:

## Unit Specification

- 1No. Kobelco CKE2500-2
- Year of manufacture 2010
- Machine hours (approximate): 11850 +/-
- 250tonnes lifting capacity
- 61.0m Main boom + Auxiliary Sheave
- 48.8m Luffing jib
- 2x Standard hoist winches fitted with 25mm wire rope
- Rated line pull: 132kN (13.5 tf) Single line
- Selection of hook blocks available
- Hino P11C-UN Engine (Europe Stage 3A, USA EPA Tier 3)
- Kobelco safe load indicator
- Wind speed indicator fitted
- Safety cameras fitted
- Galvanised foldable handrails on the roof of machine housings
- Handrails and walkways on side of machine housings
- Walkways on boom base and boom head
- LED Cab work lights
- Current 12 monthly thorough examination & service history
- Immediately available Ex-Works UK