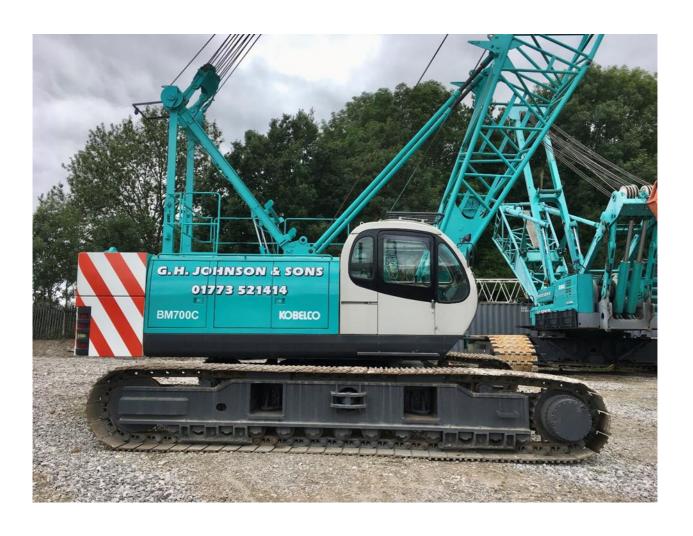

## **Used Crane Offer**

REF: BM700C - GC02-01331

## **Unit Specification**

- 1No KOBELCO BM700C
- Serial No.: GC02-01331
- Year of manufacture: 2000
- Machine Hours (Approximate): 17,800 +/-
- Lifting capacity: 80 tonnes
- Main boom: 36m + Auxiliary Sheave
- Hoist winches: 2x Freefall winches fitted with 22mm wire rope
- Rope capacity: 175m working length and 278m storage length (both)
- Max. Line Speed: 100 to 70 m/min first layer for main and aux winches.
- Rated Line Pull: 166kN {17.0 tf} first layer.
- Engine: Mitsubishi 6D22-T
- Hook Blocks: 32t, 6.6t ball hook
- Kobelco safe load indicator fitted
- Camera system fitted
- Wind speed indicator fitted
- Tractor type undercarriage
- Recently repainted & refurbished
- Immediately available Ex-Works UK

## **Used Crane Offer**

REF: BM700C - GC02-01331

Tel: +44 (0) 1342 301122 | Mob: +44 (0) 7471 994460