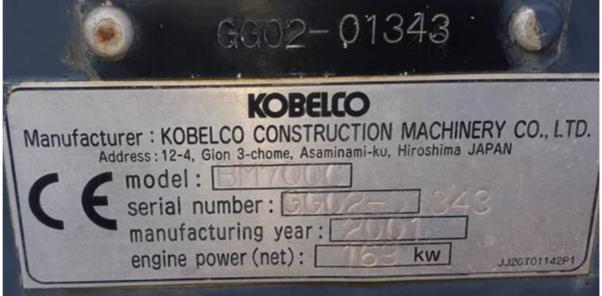

## **Unit Specification**

- 1No KOBELCO BM700C
- Serial No.: GC02-01343
- Year of manufacture: 2001
- Machine Hours (Approximate): 16,747 +/-
- Lifting capacity: 80 tonnes
- Main boom: 42m + Auxiliary Sheave
- Hoist winches: 2x Freefall winches fitted with 22mm wire rope
- Rope capacity: 175m working length and 278m storage length (both)
- Max. Line Speed: 100 to 70 m/min first layer
- Rated Line Pull: 6.6t
- Max Line Pull: 166kN {17.0 tf} first layer.
- Engine: Mitsubishi 6D22-T
- Hook Blocks: 32t, 6.6t ball hook
- Kobelco safe load indicator fitted
- Camera system fitted
- · Wind speed indicator fitted
- Tractor type undercarriage
- Immediately available Ex-Works UK