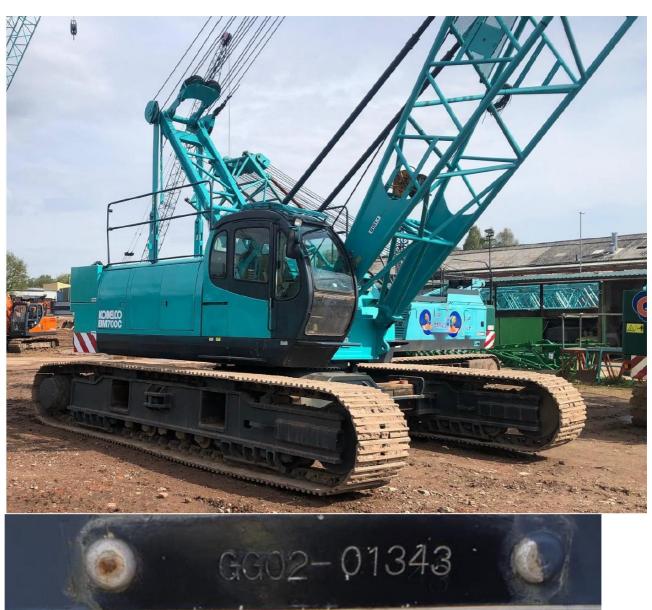

## **Used Crane Offer**

REF: BM700C - GC02-01343

## **KOBELCO - BM700C - 2001**

Further to your request, please see the specification details below regarding an available used KOBELCO lattice boom crawler crane. Please do not hesitate to contact us should you require any additional information, photographs, or to arrange a detailed inspection. Please note:

## **Unit Specification**

- 1No KOBELCO BM700C
- Serial No.: GC02-01343
- Year of manufacture: 2001
- Machine Hours (Approximate): 16,747 +/-
- Lifting capacity: 80 tonnes
- Main boom: 42m + Auxiliary Sheave
- Hoist winches: 2x Freefall winches fitted with 22mm wire rope
- Rope capacity: 175m working length and 278m storage length (both)
- Max. Line Speed: 100 to 70 m/min first layer
- Rated Line Pull: 6.6t
- Max Line Pull: 166kN {17.0 tf} first layer.
- Engine: Mitsubishi 6D22-T
- Hook Blocks: 32t, 6.6t ball hook
- Kobelco safe load indicator fitted
- Camera system fitted
- · Wind speed indicator fitted
- Tractor type undercarriage
- Immediately available Ex-Works UK