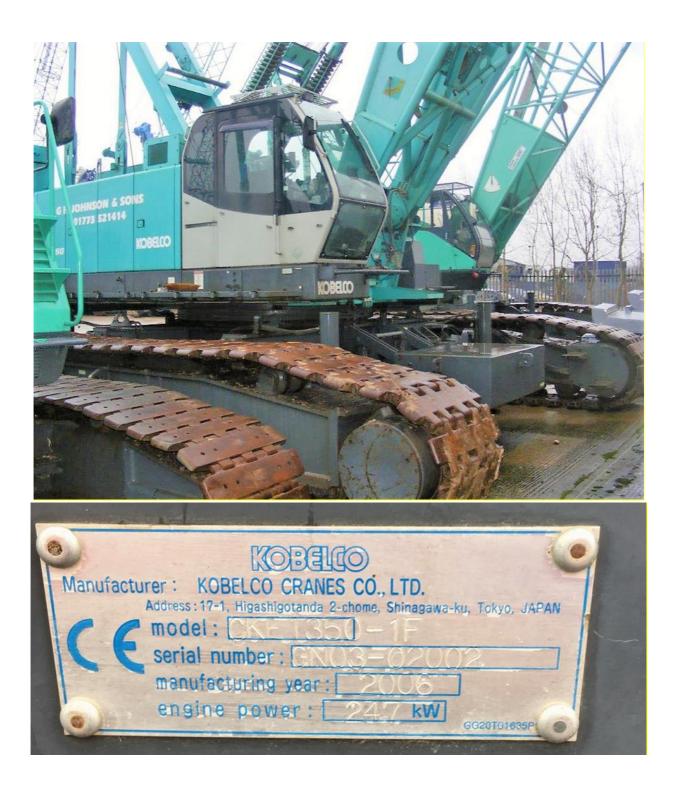

REF: CKE1350-1F - GN03-02002

## KOBELCO - CKE1350-1F - 2006

Further to your request, please see the specification details below regarding an available used KOBELCO lattice boom crawler crane. Please do not hesitate to contact us should you require any additional information, photographs, or to arrange a detailed inspection. Please note:

## **Unit Specification**

- 1No KOBELCO CKE1350-1F
- Serial No.: GN03-02002
- Year of manufacture: 2006
- Machine Hours (Approximate): 19,621 +/-
- Lifting capacity: 135 tonnes
- Main boom: 61m + Auxiliary Sheave
- Hoist winches: 2x Freefall winches fitted with 26mm wire rope
- Rope capacity: 275m working length and 350m storage length
- Max. Line Speed: 120 to 3 m/min 1st Layer
- Rated Line Pull: 132kN (13.5 tf) Single line
- Engine: Hino P11C-UN (Europe Stage 3A and US EPA Tier 3)
- Hook Blocks: 70t, 35t & 13.5t ball hook
- Kobelco safe load indicator fitted
- Camera system fitted
- Wind speed indicator fitted
- Serviced every 250 hours