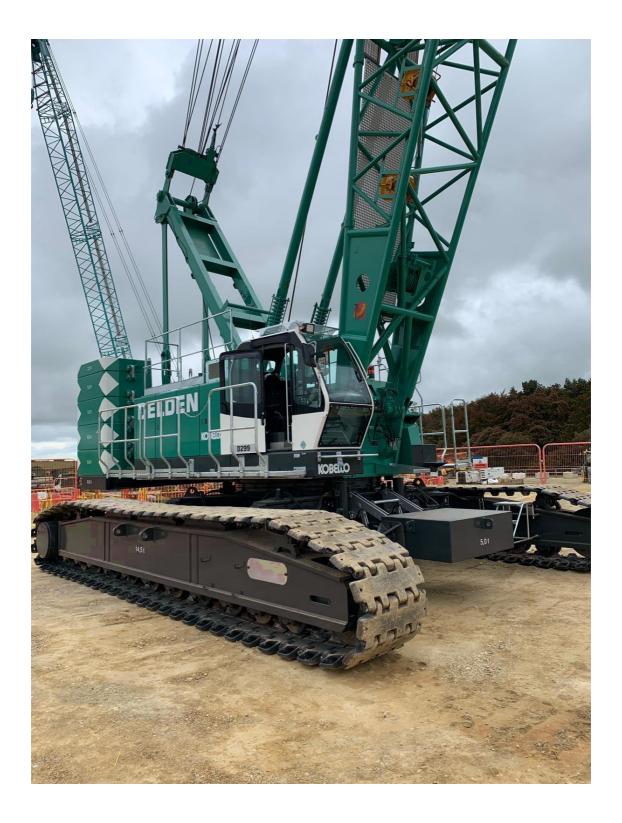

## **Unit Specification**

- 1No. Kobelco CKE1350-1F
- Year of manufacture 2008
- Machine hours: 12600 +/- (approximate)
- 135 tonnes lifting capacity
- 54.9m Main boom + Auxiliary sheave
- 12.2m Fixed Fly Jib
- 2x standard hoist winches fitted with 26mm hoist rope
- Choice of hook blocks available
- Hino P11C-UN engine (Europe Stage 3A and US EPA Tier 3)
- Kobelco safe load indicator
- Wind speed indicator
- · Reverse and winch camera system
- Galvanised foldable handrails on the roof of machine housings
- Galvanised foldable handrails and walkways on side of machine housings
- Walkway on boom boot and boom head
- Cab window roof guard
- LED cab work lights
- Current 12 monthly thorough examination
- Fully refurbished & painted