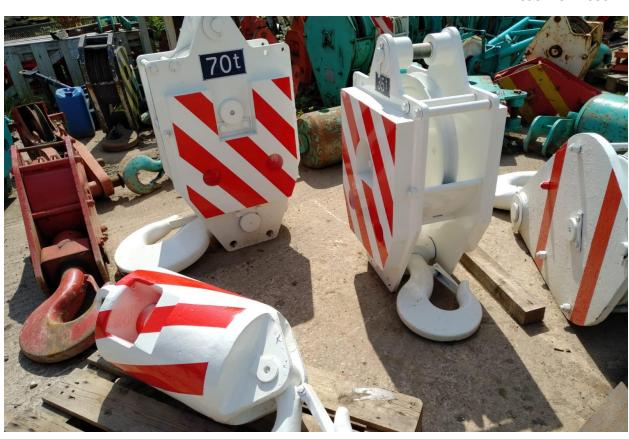

Auxiliary sheave

Number of Winches: 2 (Free fall)

Line Pull Rating: Rated line pull (Single-line): 132 kN {13.5 tf}

Hook Blocks: 70t, 35t and 13.5t ball hook.

Full-Service History with regular maintenance intervals every 250 hours

### **Unit Pictures**

Unit 9, The Felbridge Centre

East Grinstead, West Sussex, RH19 1XP U.K Phone: 44-(0)1342-301122 / Fax: 44-(0)1342-326987

Unit 9, The Felbridge Centre East Grinstead, West Sussex, RH19 1XP U.K