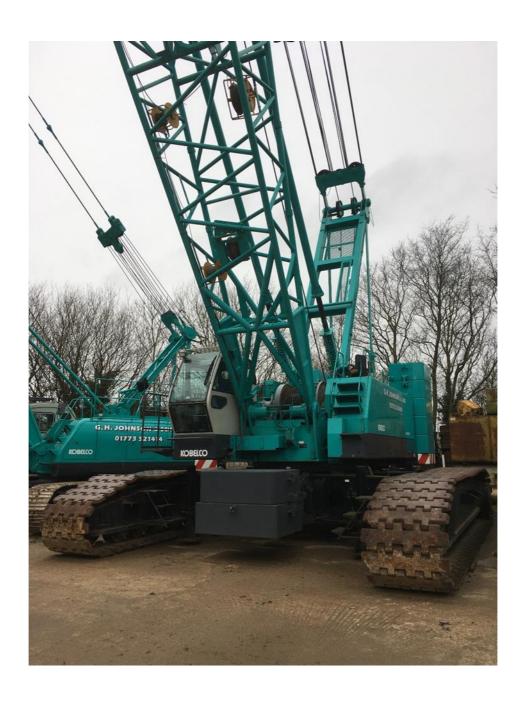

## **Unit Specification**

- 1No KOBELCO CKE1800-1F
- Serial No.: JC04-02123
- Year of manufacture: 2008
- Machine Hours (Approximate): 11,922 +/-
- Lifting capacity: 180 tonnes
- Main boom: 73.2m + Auxiliary Sheave
- Fly Jib: 24.4m
- Hoist winches: 2x Standard winches fitted with 25.4mm wire rope
- Wire Rope Length 430m working length with 510m storage length (main)
- Rated Line Pull: 132kN (13.4 tf)
- Engine: Hino PC11C-UN Diesel Engine (Europe Tier 3A, USA EPA Tier 3)
- Hook Blocks: 70t, 35t, 13.5t ball hook
- Kobelco safe load indicator fitted
- Camera system fitted
- Wind speed indicator fitted
- Serviced every 250 hours
- Recently repainted & refurbished
- Immediately available Ex-Works UK