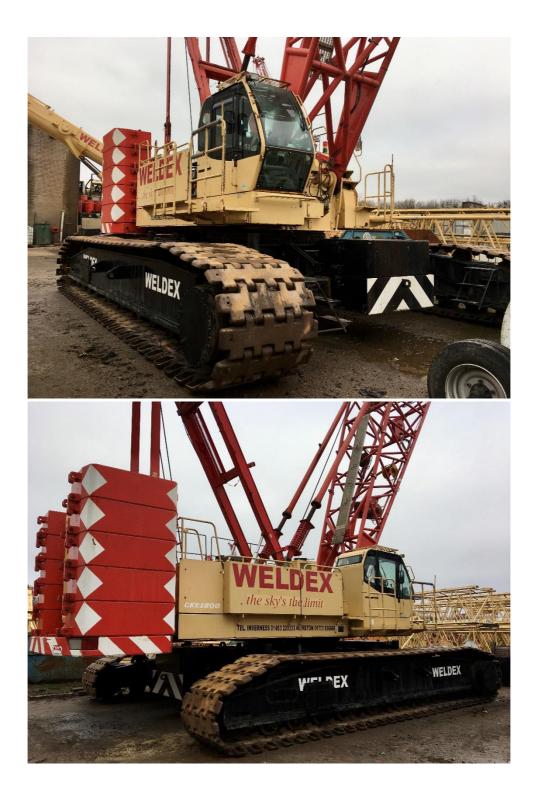

## Unit Specification

- 1No KOBELCO CKE1800-1F
- Serial No.: JC04-02164
- Year of manufacture: 2010
- Machine Hours (Approximate): 13,677 +/-
- Lifting capacity: 180 tonnes
- Main boom: 54.9m + Auxiliary Sheave
- Hoist winches: 2x Standard winches fitted with 25.4mm wire rope
- Wire Rope Length 430m working length with 510m storage length (main)
- Rated Line Pull: 132kN (13.4 tf)
- Engine: Hino PC11C-UN Diesel Engine (Europe Stage 3A, USA EPA Tier 3)
- Hook Blocks: 160t, 70t, 35t, 13.5t ball hook
- New Kobelco safe load indicator (ML system) fitted
- Camera system fitted
- Wind speed indicator fitted
- 1000 Hour service recently undertaken
- New top rollers fitted to undercarriage
- Recently cleaned
- Immediately available Ex-Works UK