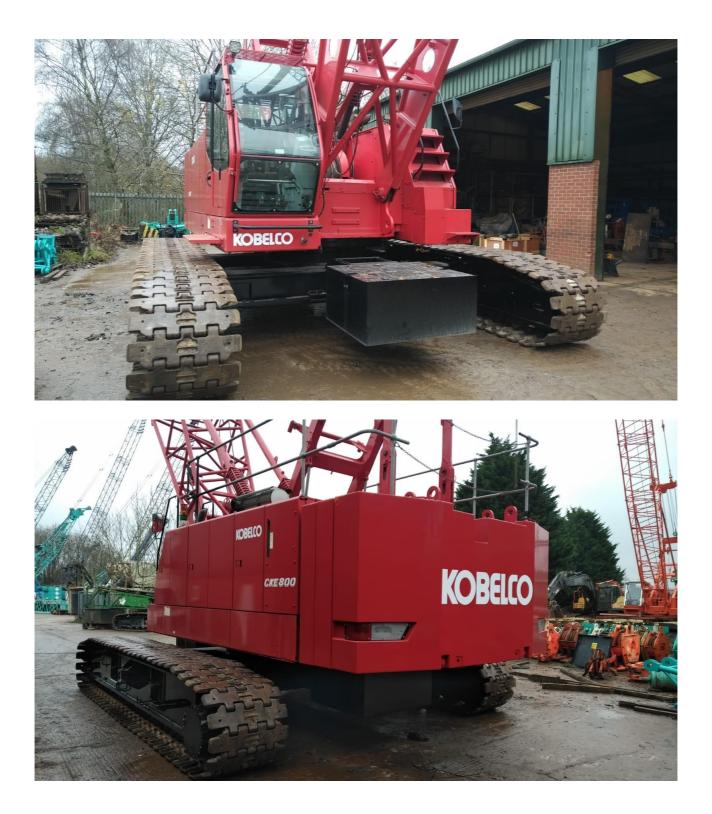

## KOBELCO - CKE800-1F - 2006

Further to your request, please see the specification details below regarding an available used KOBELCO lattice boom crawler crane. Please do not hesitate to contact us should you require any additional information, photographs, or to arrange a detailed inspection. Please note:

## Unit Specification

- 1No KOBELCO CKE800-1F (MANITOWOC 8500E MADE UNDER LICIENCE)
- Serial No.: GG05-04008
- Year of manufacture: 2006
- Machine Hours (Approximate): 24,667 +/-
- Lifting capacity: 80 tonnes
- Main boom: 42.7m + Auxiliary Sheave
- Fly Jib: 12.2m
- Hoist winches: 2x Standard winches fitted with 22 mm wire rope.
- Rope capacity: 220m working length and 335m storage length.
- Max. Line Speed: 120 to 3m/min 1<sup>st</sup> layer
- Rated Line Pull: 78.5kN (8.0tf) Single line
- Engine: Hino J08E-TM (Europe Stage 3A and US EPA Tier 3)
- Hook Blocks: 35t & 6.6t ball hook
- Kobelco safe load indicator fitted
- Camera system fitted
- Wind speed indicator fitted
- Condition: Very good (recently repainted & refurbished)
- Immediately available Ex-Works UK