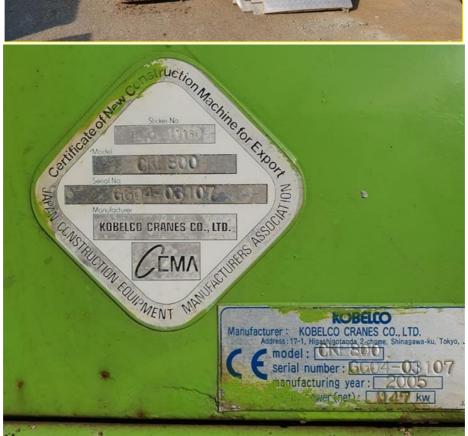

## **Unit Specification**

- 1No KOBELCO CKE800
- Serial No.: GG04-03107
- Year of manufacture: 2005
- Machine Hours (Approximate): 21,000 +/-
- Lifting capacity: 80 tonnes
- Main boom: 42.7m + Auxiliary Sheave
- Fly Jib: 18.2m
- Hoist winches: 2x Standard winches fitted with 22mm wire rope
- Rope capacity: 215m working length and 300m storage length
- Max. Line Speed: 120 m/min (1st layer)
- Rated Line Pull: 78.5kN (8 tf) Single line
- Max. Line Pull: 150kN (15.3 tf)
- Engine: Mitsubishi 6D16-TLU2K
- Hook Blocks: Selection available
- Camera system fitted
- Kobelco safe load indicator fitted
- Wind speed indicator fitted
- Immediately available Ex-Works UK (N. Ireland)