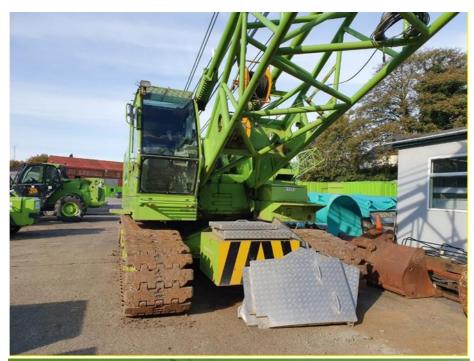

## **Used Crane Offer**

REF: CKE800 - GG04-03107

## **Unit Specification**

- 1No KOBELCO CKE800
- Serial No.: GG04-03107
- Year of manufacture: 2005
- Machine Hours (Approximate): 21,000 +/-
- Lifting capacity: 80 tonnes
- Main boom: 42.7m + Auxiliary Sheave
- Fly Jib: 18.2m
- Hoist winches: 2x Standard winches fitted with 22mm wire rope
- Rope capacity: 215m working length and 300m storage length
- Max. Line Speed: 120 m/min (1st layer)
- Rated Line Pull: 78.5kN (8 tf) Single line
- Max. Line Pull: 150kN (15.3 tf)
- Engine: Mitsubishi 6D16-TLU2K
- Hook Blocks: Selection available
- Camera system fitted
- Kobelco safe load indicator fitted
- Wind speed indicator fitted
- Immediately available Ex-Works UK (N. Ireland)