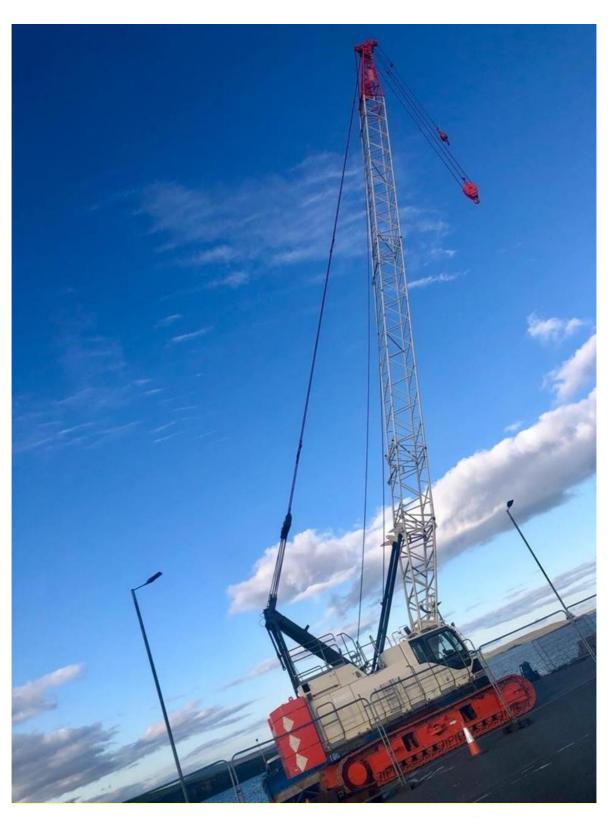

## KOBELCO - CKE900G

Further to your request, please see the specification details below regarding an available used KOBELCO lattice boom crawler crane. Please do not hesitate to contact us should you require any additional information, photographs, or to arrange a detailed inspection. Please note:

## **Unit Specification**

- 1No. Kobelco CKE900G
- Year of manufacture: 2015
- Serial No.: GH04-03526
- Machine Hours (Approximate): 5,200 +/-
- Max lifting capacity: 100 tonnes
- Main boom: 45.7m + Auxiliary Sheave
- Hoist winches: 2x Standard winches fitted with 26mm wire rope
- Rope capacity: 240m working length and 360m storage length (main)
- Max. Line Speed: 120 to 3 m/min 1<sup>st</sup> layer
- Rated Line Pull: 112kN (11.4 tf) Single line
- Engine: Hino J08E-UV (Europe Stage 3B and US EPA Interim Tier 4)
- DPF Replaceable paper filter only
- Hook Blocks: 35t, 11t ball hook
- Kobelco safe load indicator fitted
- Slewing, height & radius restrictors fitted
- Camera system fitted
- Wind speed indicator fitted
- Specialist flat shoe tractor type undercarriage fitted
- Immediately available Ex-Works UK