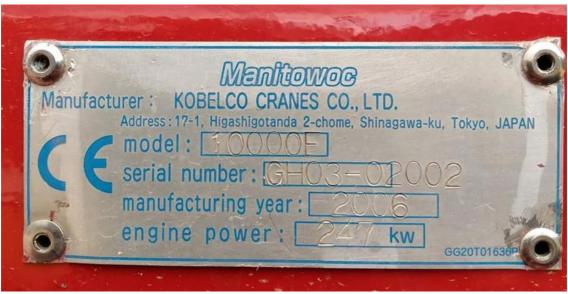

## **Unit Specification**

- 1No KOBELCO CKE900-1F (MANITOWOC 10000E MADE UNDER LICIENCE)
- Serial No.: GH03-02002Year of manufacture: 2006
- Machina Haura (Annrovimeta), 20 (
- Machine Hours (Approximate): 20,061 +/-
- Lifting capacity: 90 tonnes
- Main boom: 45.7m + Auxiliary Sheave
- Fly Jib: 12.2m
- Hoist winches: 2x Standard winches fitted with 26mm wire rope.
- Rope capacity: 240m working length and 300m storage length (Main)
- Max. Line Speed: 120 to 3 m/min 1<sup>st</sup> layer
- Rated Line Pull: 112kN (11.4 tf) Single line
- Engine: Hino P11C-UN (Europe Stage 3A and US EPA Tier 3)
- Hook Blocks: 50t, 35t, 11t ball hook
- Kobelco safe load indicator fitted
- Camera system fitted
- Wind speed indicator fitted
- Recently repainted & refurbished
- Tractor type undercarriage fitted
- Immediately available Ex-Works UK