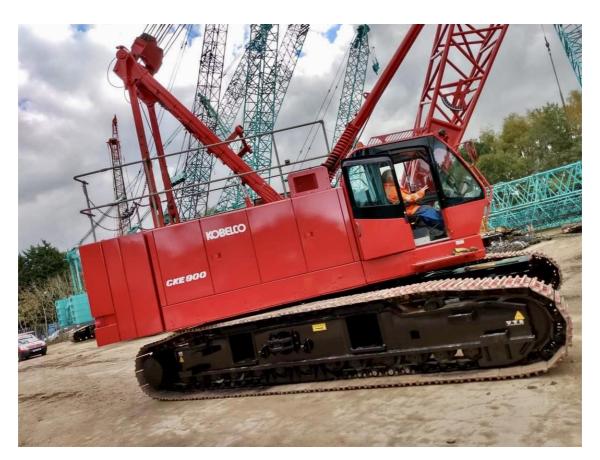

## **Used Crane Offer**

REF: CKE900-1F - GH03-02002

## KOBELCO - CKE900-1F

Further to your request, please see the specification details below regarding an available used KOBELCO lattice boom crawler crane. Please do not hesitate to contact us should you require any additional information, photographs, or to arrange a detailed inspection. Please note:

## **Unit Specification**

- 1No KOBELCO CKE900-1F (MANITOWOC 10000E MADE UNDER LICIENCE)
- Serial No.: GH03-02002Year of manufacture: 2006
- Machina Haura (Annrovimeta), 20 (
- Machine Hours (Approximate): 20,061 +/-
- Lifting capacity: 90 tonnes
- Main boom: 45.7m + Auxiliary Sheave
- Fly Jib: 12.2m
- Hoist winches: 2x Standard winches fitted with 26mm wire rope.
- Rope capacity: 240m working length and 300m storage length (Main)
- Max. Line Speed: 120 to 3 m/min 1<sup>st</sup> layer
- Rated Line Pull: 112kN (11.4 tf) Single line
- Engine: Hino P11C-UN (Europe Stage 3A and US EPA Tier 3)
- Hook Blocks: 50t, 35t, 11t ball hook
- Kobelco safe load indicator fitted
- Camera system fitted
- Wind speed indicator fitted
- Recently repainted & refurbished
- Tractor type undercarriage fitted
- Immediately available Ex-Works UK