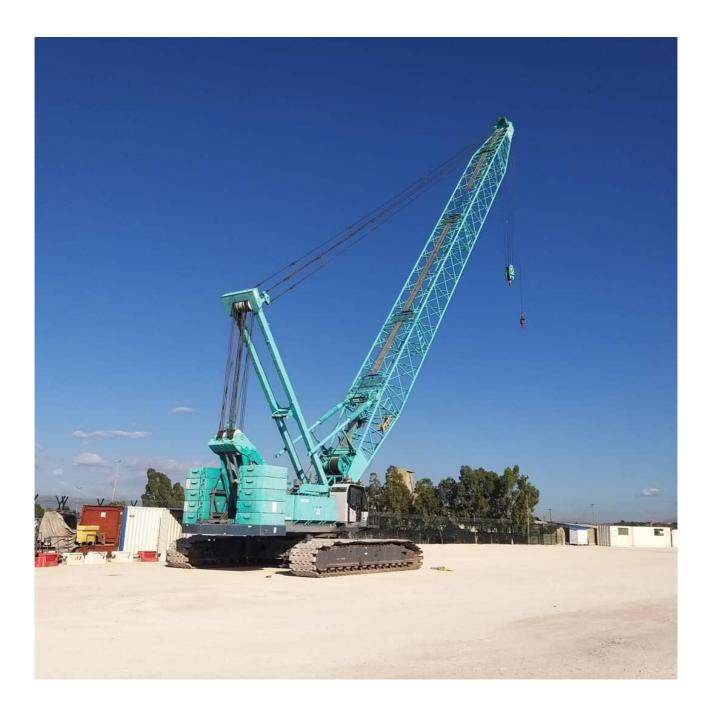

## KOBELCO - CKE2500-2 - 2011

Further to your request, please see the specification details below regarding an available used KOBELCO lattice boom crawler crane. Please do not hesitate to contact us should you require any additional information, photographs, or to arrange a detailed inspection. Please note:

## **Unit Specification**

- 1No KOBELCO CKE2500-2
- Serial No.: JD04-02623.
- Year of manufacture: 2011
- Engine: Hino P11C-UN (Europe Stage 3A and US EPA Interim Tier 3)
- Machine Hours (Approximate): 15,027 +/-
- Lifting capacity: 250 tonnes
- Main boom: 61m + Auxiliary Sheave
- 30.5m Fixed Jib
- Hoist winches: 3x standard winches fitted with 25mm wire rope
- Rope capacity: 480m (main), 390m (Aux & 3<sup>rd</sup>) working length and 600m storage length
- Max. Line Speed: 110 to 3 m/min 1<sup>st</sup> Layer
- Rated Line Pull: 132kN (13.5 tf) Single line
- Hook Blocks: 250t, 150t & 13.5t ball hook
- 90t counterweight
- Reeving winch
- Kobelco safe load indicator fitted
- Wind speed indicator fitted
- Ex-Works Haiti (not available for sale into EU)