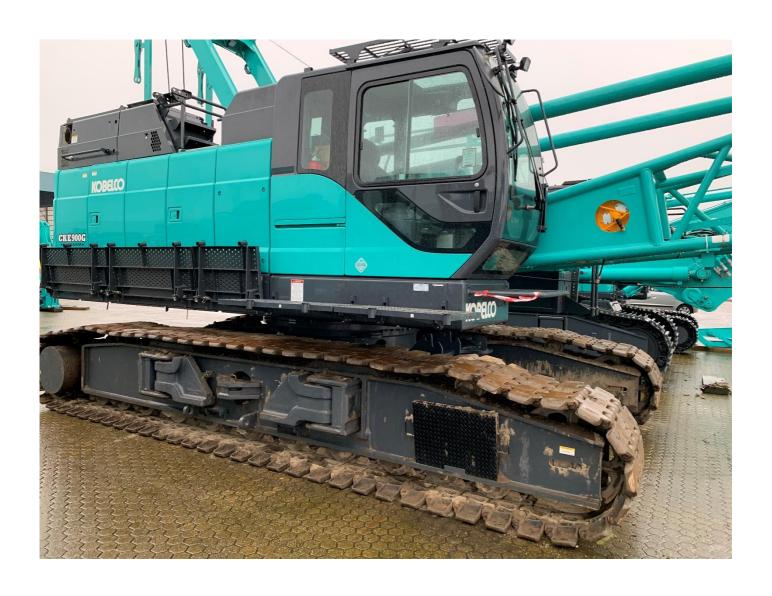

## **Used Crane Offer**

REF: CKE900G-2 - GH05104301

## KOBELCO - CKE900G-2

Further to your request, please see the specification details below regarding an available used KOBELCO lattice boom crawler crane. Please do not hesitate to contact us should you require any additional information, photographs, or to arrange a detailed inspection. Please note:

## **Unit Specification**

- 1No. Kobelco CKE900G-2
- Year of manufacture: 2019
- Serial No.: GH05104301
- Machine Hours (Approximate): 220 +/-
- Max lifting capacity: 100 tonnes
- Main boom: 30.5m + Auxiliary Sheave (other configurations available)
- Hoist winches: 2x Standard winches fitted with 26mm wire rope
- Wire Rope Length: 240 m (Main), 165 m (Aux)
- Max. Line Speed: 120 to 3 m/min 1<sup>st</sup> layer
- Rated Line Pull: 112kN (11.4 tf) Single line
- Engine: Hino J08E-VV (Europe Stage IV and US EPA Tier 4)
- Hook Blocks: 70t, 50t, 11t ball hook
- Kobelco safe load indicator fitted
- Slewing, height & radius restrictors fitted
- Wind speed indicator fitted
- 800mm width crawler shoe
- Immediately available Ex-Works Amsterdam