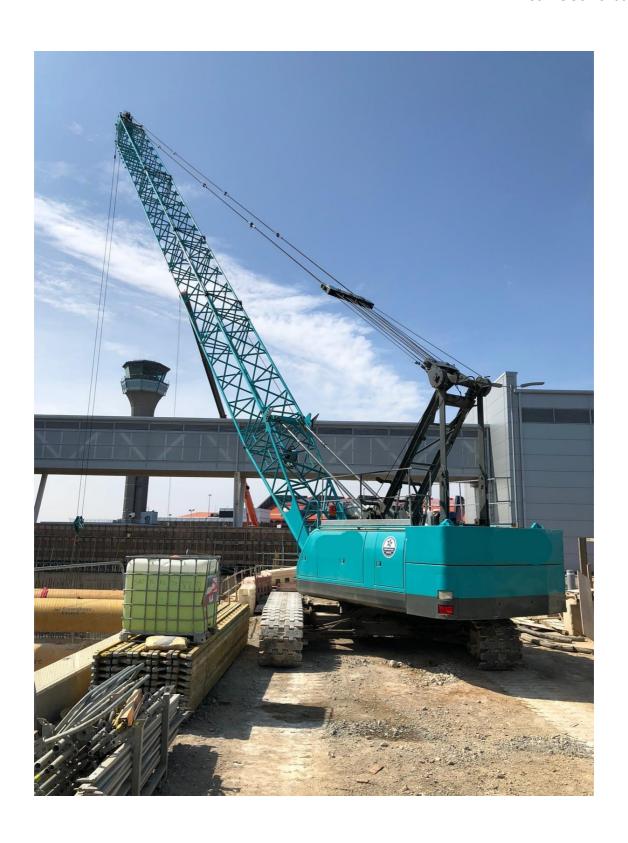

### KOBELCO - BM700

Further to your request, please see the specification details below regarding an available used KOBELCO lattice boom crawler crane. Please do not hesitate to contact us should you require any additional information, photographs, or to arrange a detailed inspection. Please note:

#### **Unit Specification**

- 1No BM700
- Serial No.: GG02-01358Year of manufacture: 2001
- Engine: Mitsubish 6D22-T
- Machine Hours (Approximate): +/- 16,500
- Lifting capacity: 65t
- Main boom: 42.7m + Aux
- Fixed Fly Jib: 12.2m
- Hoist winches: 462mm P.C.D. x 522mm wide drum, for 22 mm wire rope
- Rope capacity: 175m working length
- Max. Line Speed: 100/70, 50/35 m/min 1st layer
- Rated Line Pull: 65 kN {6.6 tf}
- Hook Blocks: 50t & Ball Hook
- Elevating / tilting cab
- Kobelco safe load indicator fitted
- Camera system fitted
- Wind speed indicator fitted