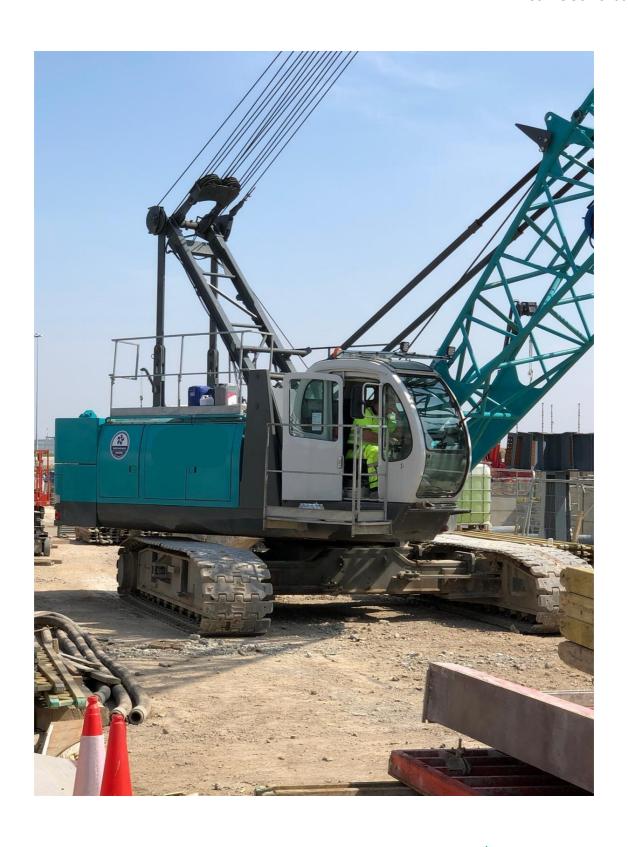

### KOBELCO - BM700

Further to your request, please see the specification details below regarding an available used KOBELCO lattice boom crawler crane. Please do not hesitate to contact us should you require any additional information, photographs, or to arrange a detailed inspection. Please note:

#### **Unit Specification**

- 1No BM700
- Serial No.: GG02-01358Year of manufacture: 2001
- Engine: Mitsubish 6D22-T
- Machine Hours (Approximate): +/- 16,500
- Lifting capacity: 65t
- Main boom: 42.7m + Aux
- Fixed Fly Jib: 12.2m
- Hoist winches: 462mm P.C.D. x 522mm wide drum, for 22 mm wire rope
- Rope capacity: 175m working length
- Max. Line Speed: 100/70, 50/35 m/min 1st layer
- Rated Line Pull: 65 kN {6.6 tf}
- Hook Blocks: 50t & Ball Hook
- Elevating / tilting cab
- Kobelco safe load indicator fitted
- Camera system fitted
- Wind speed indicator fitted